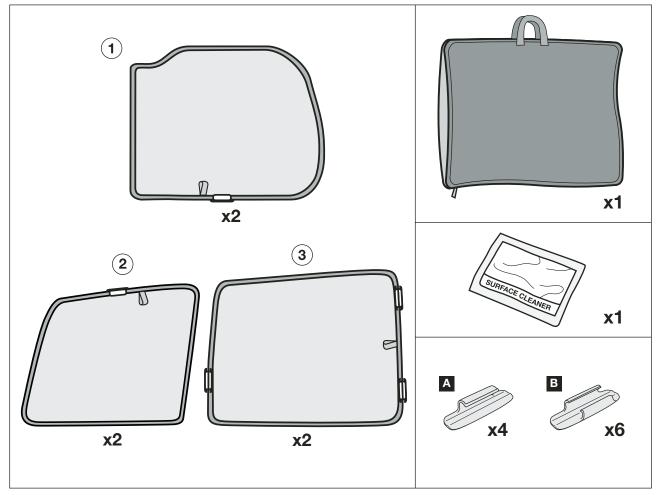

# 156 SPORTWAGON - SUN BLIND INSTALLATION INSTRUCTIONS

PART NUMBER: VEHICLE DESCRIPTION:

### 46002933 156 SPORTWAGON SUNBLINDS



### HARDWARE KIT



#### Warning

Read these fitting instructions carefully before you start the installation. Rear passenger windows must not be lowered more than 1/3 whilst the blinds are fitted and the vehicle is in motion. Blinds must not be used during the hours of darkness. On installation care must be taken not to scratch any paintwork with clips.



# 156 SPORTWAGON - SUN BLIND INSTALLATION INSTRUCTIONS



## WARNING:

Read these fitting instructions carefully before you start the installation. Rear passenger windows must not be lowered more than 1/3 whilst the blinds are fitted and the vehicle is in motion. On installation care must be taken not to scratch any paintwork with clips.