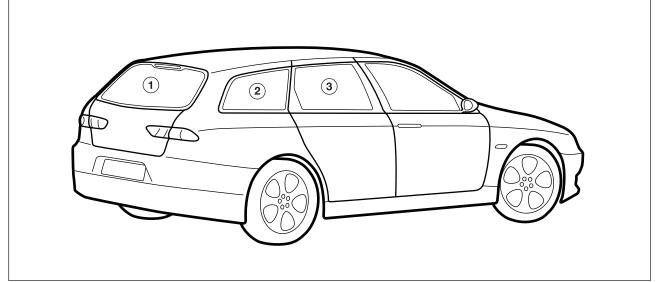

# 156 SPORTWAGON - SUN BLIND INSTALLATION INSTRUCTIONS

PART NUMBER: VEHICLE DESCRIPTION:

### 46002933 156 SPORTWAGON SUNBLINDS



### HARDWARE KIT



#### Warning

Read these fitting instructions carefully before you start the installation. Rear passenger windows must not be lowered more than 1/3 whilst the blinds are fitted and the vehicle is in motion. Blinds must not be used during the hours of darkness. On installation care must be taken not to scratch any paintwork with clips.



# 156 SPORTWAGON - SUN BLIND INSTALLATION INSTRUCTIONS



## WARNING:

Read these fitting instructions carefully before you start the installation. Rear passenger windows must not be lowered more than 1/3 whilst the blinds are fitted and the vehicle is in motion. On installation care must be taken not to scratch any paintwork with clips.