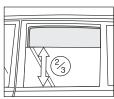

#### Warning

Read these fitting instructions carefully before you start the installation. Rear passenger windows must not be lowered more than 1/3 whilst the blinds are fitted and the vehicle is in motion. Blinds must not be used during the hours of darkness. On installation care must be taken not to scratch any paintwork with clips.

## WARNING:

Read these fitting instructions carefully before you start the installation. Rear passenger windows must not be lowered more than 1/3 whilst the blinds are fitted and the vehicle is in motion. On installation care must be taken not to scratch any paintwork with clips.