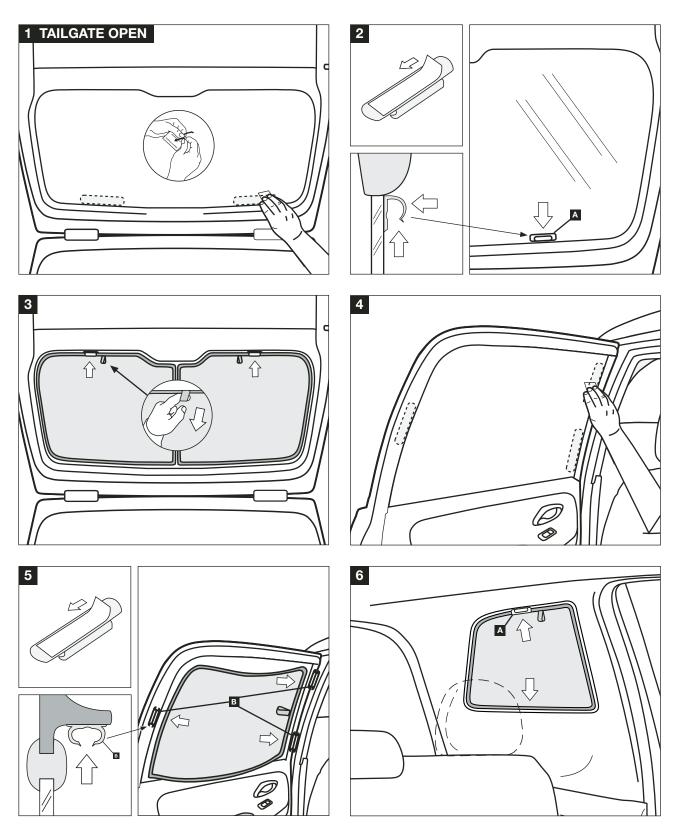

#### Warning

Read these fitting instructions carefully before you start the installation. Rear passenger windows must not be lowered more than 1/3 whilst the blinds are fitted and the vehicle is in motion. Blinds must not be used during the hours of darkness. On installation care must be taken not to scratch any paintwork with clips.

## WARNING:

Read these fitting instructions carefully before you start the installation. Rear passenger windows must not be lowered more than 1/3 whilst the blinds are fitted and the vehicle is in motion. On installation care must be taken not to scratch any paintwork with clips.