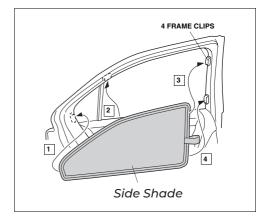

### HONDA ACCORD 4DR HON-ACCO-4-B

- Install the side sunshade on the frame clips in the numbered sequence of 1 through 4.
- 12. Repeat the same work on the other side.