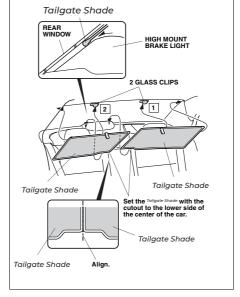

CL-P02

- 19. Install the Tailgate Shade on the glass clip 1.
- Secure the Tailgate Shade by setting it between the high mount brake light and rear window.
- 27. Install another Tailgate Shade