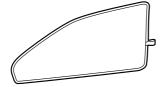

#### Installing the Side Shades

- 1. Open the left rear door.
- Check the positions where the frame clips are installed and clean the surfaces with the cleaner provided from the kit.

- Measure each clip installation position to the dimensions shown.
- Mark with a felt-tip pen the position of the measured dimension of the door sash.

### HONDA ACCORD 4DR HON-ACCO-4-B

- Measure each clip installation position to the dimensions shown.
- Mark with a felt-tip pen the position of the measured dimension of the door sash.

Temporarily position the two frame clips on the door sash aligning the end of the frame clips with the marks you made in step 4 and attach the pieces of masking tape as shown.

#### Installing The Tailgate Shades

13. Check the positions where the glass clips are installed and clean the surfaces with the cleaner provided from the kit.

- 74. Measure each glass clip installation position to the dimensions shown.
- 15. Mark with a felt-tip pen the position of the measured dimension of the rear window.