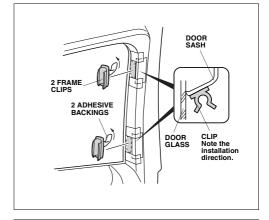

### HONDA ACCORD 4DR HON-ACCO-4-B

- Remove the adhesive backing from each of the two frame clips and install the frame clips in the positions shown.
  - · Note the installation direction of the clips.

CL-P01

- 70. Remove the adhesive backing from each of the two frame clips and install the frame clips in the positions shown.
  - Note the installation direction of the clips. Remove the masking tapes.

CL-P01