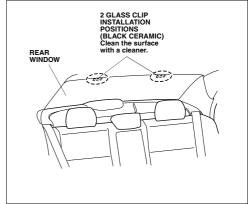

#### Installing The Tailgate Shades

13. Check the positions where the glass clips are installed and clean the surfaces with the cleaner provided from the kit.

- 74. Measure each glass clip installation position to the dimensions shown.
- 15. Mark with a felt-tip pen the position of the measured dimension of the rear window.

### HONDA ACCORD 4DR HON-ACCO-4-B

- Remove the adhesive backing from each glass clip.
- 17. Align the edge of the glass clip with the mark on the rear window, and attach the glass clip on the window.
  - Hold the adhesive tape of the glass clip back side firmly against the rear window for 15 seconds after attaching the glass clip.
- 18. Erase the marks.