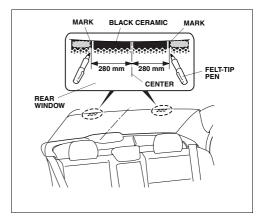

#### Installing The Tailgate Shades

13. Check the positions where the glass clips are installed and clean the surfaces with the cleaner provided from the kit.

- 74. Measure each glass clip installation position to the dimensions shown.
- 15. Mark with a felt-tip pen the position of the measured dimension of the rear window.