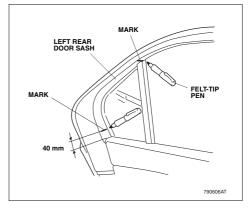

 Temporarily position the frame clips on the door sash aligning the end of the frame clips with the marks you made in step 6 and attach the pieces of masking tape as shown.