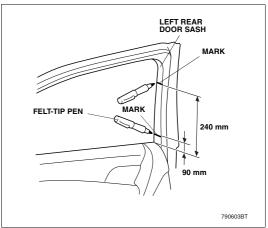

#### Installing the Side Shades

- 1. Open the left rear door.
- Check the positions where the frame clips are installed and clean the surfaces with the cleaner provided from the kit.

- Measure each clip installation position to the dimensions shown.
- Mark with a felt-tip pen the position of the measured dimension of the door sash.

### HONDA ACCORD 4DR HON-ACCO-4-B

- Measure each clip installation position to the dimensions shown.
- Mark with a felt-tip pen the position of the measured dimension of the door sash.

Temporarily position the two frame clips on the door sash aligning the end of the frame clips with the marks you made in step 4 and attach the pieces of masking tape as shown.