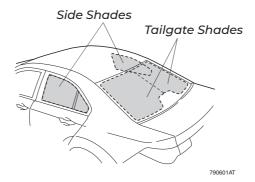

# Installation Manual

HONDA ACCORD 4DR HON-ACCO-4-B

COMPONENTS INCLUDED

Side Shades x 2

Rear Shades x 2

CL-P02 x 2

CL-P01 x 8

**CL-W01 x 1** 