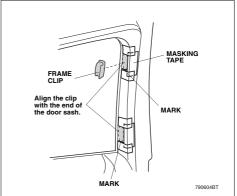

### HONDA ACCORD 4DR HON-ACCO-4-B

- Remove the adhesive backing from each of the two frame clips and install the frame clips in the positions shown.
  - · Note the installation direction of the clips.

CL-P01

- 70. Remove the adhesive backing from each of the two frame clips and install the frame clips in the positions shown.
  - Note the installation direction of the clips. Remove the masking tapes.

CL-P01