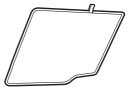

#### Installing The Tailgate Shades

13. Check the positions where the glass clips are installed and clean the surfaces with the cleaner provided from the kit.

- 74. Measure each glass clip installation position to the dimensions shown.
- 15. Mark with a felt-tip pen the position of the measured dimension of the rear window.

### HONDA ACCORD 4DR HON-ACCO-4-B

- Remove the adhesive backing from each glass clip.
- 17. Align the edge of the glass clip with the mark on the rear window, and attach the glass clip on the window.
  - Hold the adhesive tape of the glass clip back side firmly against the rear window for 15 seconds after attaching the glass clip.
- 18. Erase the marks.

CL-P02

- 19. Install the Tailgate Shade on the glass clip 1.
- Secure the Tailgate Shade by setting it between the high mount brake light and rear window.
- 27. Install another Tailgate Shade