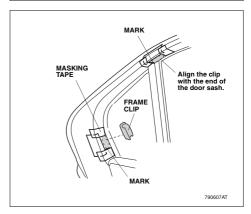

#### Installing the Side Shades

- 1. Open the left rear door.
- Check the positions where the frame clips are installed and clean the surfaces with the cleaner provided from the kit.

- Measure each clip installation position to the dimensions shown.
- Mark with a felt-tip pen the position of the measured dimension of the door sash.

### HONDA ACCORD 4DR HON-ACCO-4-B

- Measure each clip installation position to the dimensions shown.
- Mark with a felt-tip pen the position of the measured dimension of the door sash.

Temporarily position the two frame clips on the door sash aligning the end of the frame clips with the marks you made in step 4 and attach the pieces of masking tape as shown.

 Temporarily position the frame clips on the door sash aligning the end of the frame clips with the marks you made in step 6 and attach the pieces of masking tape as shown.