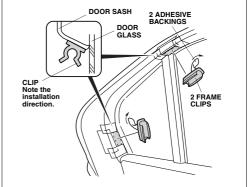

### HONDA ACCORD 4DR HON-ACCO-4-B

- Remove the adhesive backing from each of the two frame clips and install the frame clips in the positions shown.
  - · Note the installation direction of the clips.

CL-P01

- 70. Remove the adhesive backing from each of the two frame clips and install the frame clips in the positions shown.
  - Note the installation direction of the clips. Remove the masking tapes.

CL-P01