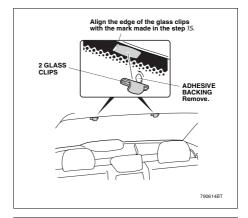

### HONDA ACCORD 4DR HON-ACCO-4-B

- Remove the adhesive backing from each glass clip.
- 17. Align the edge of the glass clip with the mark on the rear window, and attach the glass clip on the window.
  - Hold the adhesive tape of the glass clip back side firmly against the rear window for 15 seconds after attaching the glass clip.
- 18. Erase the marks.