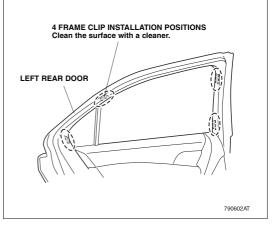

#### Installing the Side Shades

- 1. Open the left rear door.
- Check the positions where the frame clips are installed and clean the surfaces with the cleaner provided from the kit.

- Measure each clip installation position to the dimensions shown.
- Mark with a felt-tip pen the position of the measured dimension of the door sash.

### HONDA ACCORD 4DR HON-ACCO-4-B

- Measure each clip installation position to the dimensions shown.
- Mark with a felt-tip pen the position of the measured dimension of the door sash.

Temporarily position the two frame clips on the door sash aligning the end of the frame clips with the marks you made in step 4 and attach the pieces of masking tape as shown.