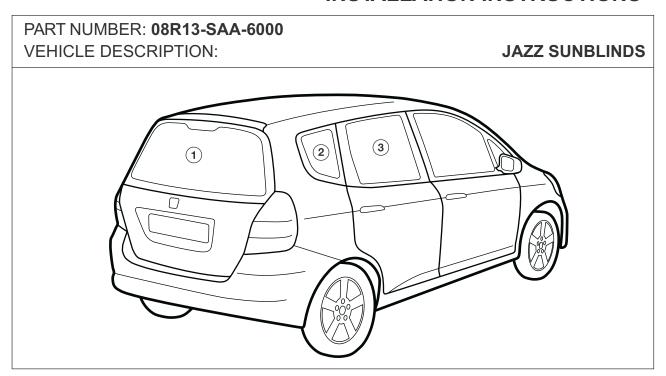

# JAZZ - SUN BLIND INSTALLATION INSTRUCTIONS



### HARDWARE KIT



#### Warning

Read these fitting instructions carefully before you start the installation. Rear passenger windows must not be lowered morenth/3 whilst the blinds are fitted and the vehicle is in motion. Blinds must not be used during the hours of darkness. On installation care must be taken not torstch any paintwork with clips.

# JAZZ - SUN BLIND INSTALLATION INSTRUCTIONS



### **WARNING:**

Read these fitting instructions carefully before you start the installation. Rear passenger windows must not be lowered more than 1/3 whilst the blinds are fitted and the vehicle is in motion. On installation care must be taken not to scratch any paintwork with clips.