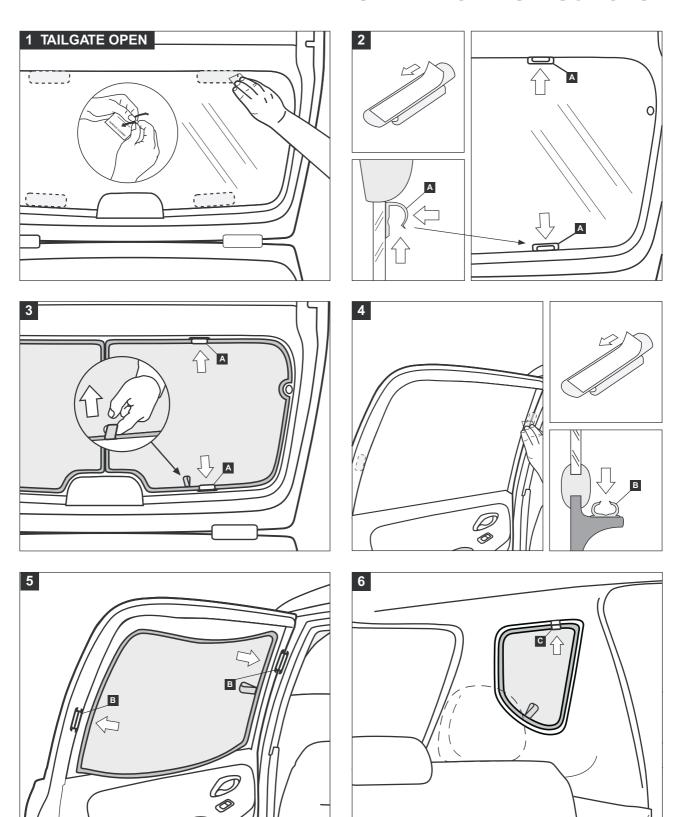

#### Warning

Read these fitting instructions carefully before you start the installation. Rear passenger windows must not be lowered morenth/3 whilst the blinds are fitted and the vehicle is in motion. Blinds must not be used during the hours of darkness. On installation care must be taken not torstch any paintwork with clips.

### **WARNING:**

Read these fitting instructions carefully before you start the installation. Rear passenger windows must not be lowered more than 1/3 whilst the blinds are fitted and the vehicle is in motion. On installation care must be taken not to scratch any paintwork with clips.