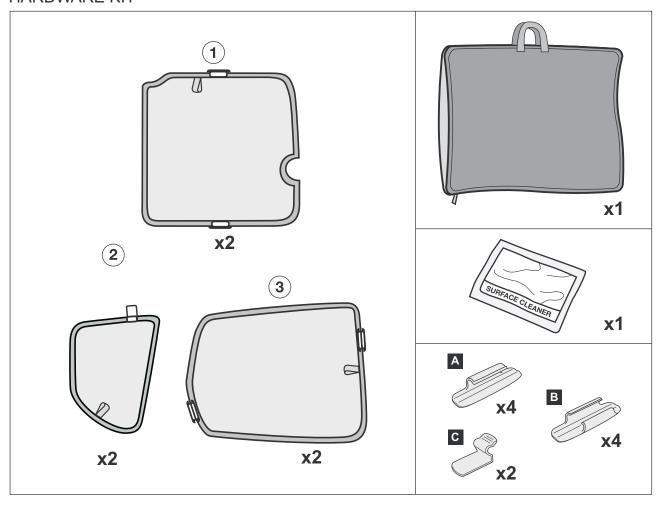

# JAZZ - SUN BLIND INSTALLATION INSTRUCTIONS



### HARDWARE KIT



#### Warning

Read these fitting instructions carefully before you start the installation. Rear passenger windows must not be lowered morenth/3 whilst the blinds are fitted and the vehicle is in motion. Blinds must not be used during the hours of darkness. On installation care must be taken not torstch any paintwork with clips.

# JAZZ - SUN BLIND INSTALLATION INSTRUCTIONS



### **WARNING:**

Read these fitting instructions carefully before you start the installation. Rear passenger windows must not be lowered more than 1/3 whilst the blinds are fitted and the vehicle is in motion. On installation care must be taken not to scratch any paintwork with clips.