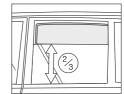

#### Warning

Read these fitting instructions carefully before you start the installation. Rear passenger windows must not be lowered morenth/3 whilst the blinds are fitted and the vehicle is in motion. Blinds must not be used during the hours of darkness. On installation care must be taken not torstch any paintwork with clips.

### **WARNING:**

Read these fitting instructions carefully before you start the installation. Rear passenger windows must not be lowered more than 1/3 whilst the blinds are fitted and the vehicle is in motion. On installation care must be taken not to scratch any paintwork with clips.