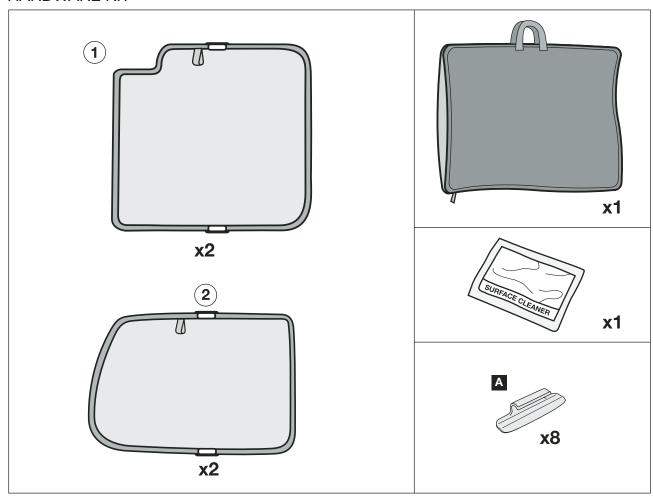

# IGNIS 3dr - SUN BLIND INSTALLATION INSTRUCTIONS

PART NUMBER: 9904A-00038
VEHICLE DESCRIPTION: IGNIS 3dr SUNBLINDS

## HARDWARE KIT



#### Warning

Read these fitting instructions carefully before you start the installation. Rear passenger windows must not be lowered more than 1/3 whilst the blinds are fitted and the vehicle is in motion. Blinds must not be used during the hours of darkness. On installation care must be taken not to scratch any paintwork with clips.



## IGNIS 3dr - SUN BLIND INSTALLATION INSTRUCTIONS



## **WARNING:**

Read these fitting instructions carefully before you start the installation. Rear passenger windows must not be lowered more than 1/3 whilst the blinds are fitted and the vehicle is in motion. On installation care must be taken not to scratch any paintwork with clips.