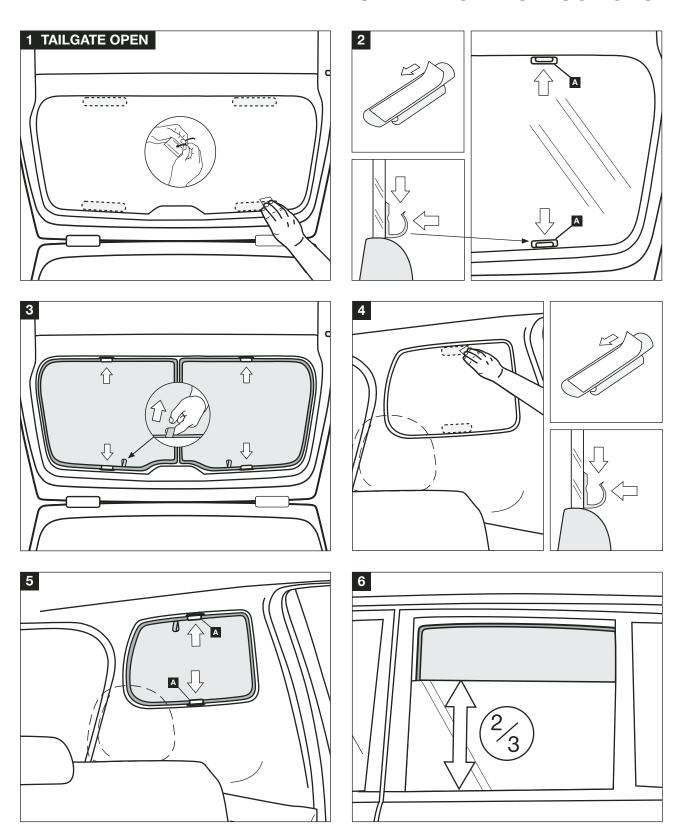

#### Warning

Read these fitting instructions carefully before you start the installation. Rear passenger windows must not be lowered more than 1/3 whilst the blinds are fitted and the vehicle is in motion. Blinds must not be used during the hours of darkness. On installation care must be taken not to scratch any paintwork with clips.

## **WARNING:**

Read these fitting instructions carefully before you start the installation. Rear passenger windows must not be lowered more than 1/3 whilst the blinds are fitted and the vehicle is in motion. On installation care must be taken not to scratch any paintwork with clips.